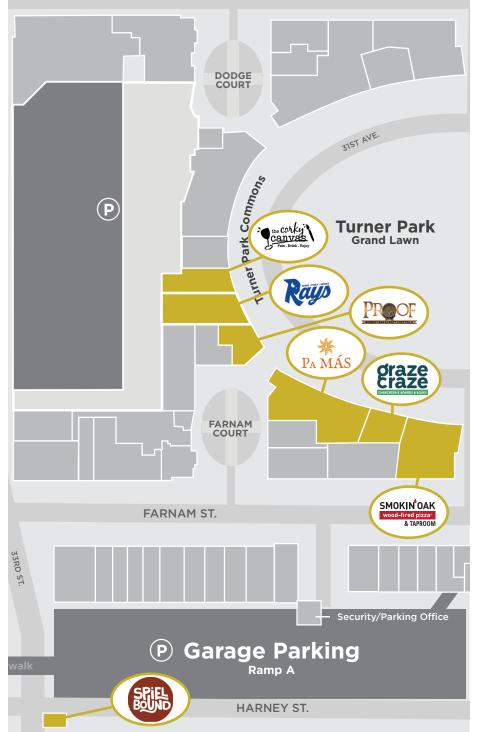

#### **CORKY CANVAS**

THE STELLA COLLECTION

INCLUDING STELLA ROSA RED, STELLA ROSA BLUEBERRY, STELLA ROSA, STELLA ROSA BLACK, STELLA ROSA BERRY, STELLA ROSA PEACH AND STELLA ROSA PINK

#### **GRAZE CRAZE**

- BLACK OAK WINE CABNERET (CALIFORNIA)
- TRIM CHARDONNAY
  (CALIFORNIA)
- SHAREABLE CHARCUTERIES &
  SMALL APPETIZER BITES

### PA MAS TAQUERIA

WHITE WINTER PEACH SANGRIA

## PROOF WHISKEY BAR & CRAFT COCKTAILS

- DARK HARVEST CABERNET
- DARK HARVEST CHARDONNAY

## RAY'S WINGS, PIZZA AND DRINKS

- SUMMIT CHARDONNAY
- SUMMIT PINOT GRIGIO

### SMOKIN OAK WOOD-FIRED PIZZA & TAPROOM

NATURAL GRAPE WINE

(CALIFORNIA)

ZERO SUGAR, GLUTEN FREE, VEGAN AND ALL
NATURAL, CERTIFIED SUSTAINABLE AND THREE
CARBS PER SERVING

- PROVERB (CALIFORNIA) VARIETIES
- **◯** ONE-TOPPING PIZZA FOR \$10

#### SPIELBOUND BOARD GAME CAFÉ

- SCARPETTA FRICO BIANCO
- A CRISP WHITE WINE FROM NORTHEASTERN ITALY

  MAN FAMILY CHENIN BLANC
- A RICH WHITE WINE FROM SOUTH AFRICA

  APLANTA RED

  A JUICY RED BLEND FROM PORTUGAL
- ANCIANO #5
- € CHEESE & CRACKERS
- WINE THEMED CAME DEMOS