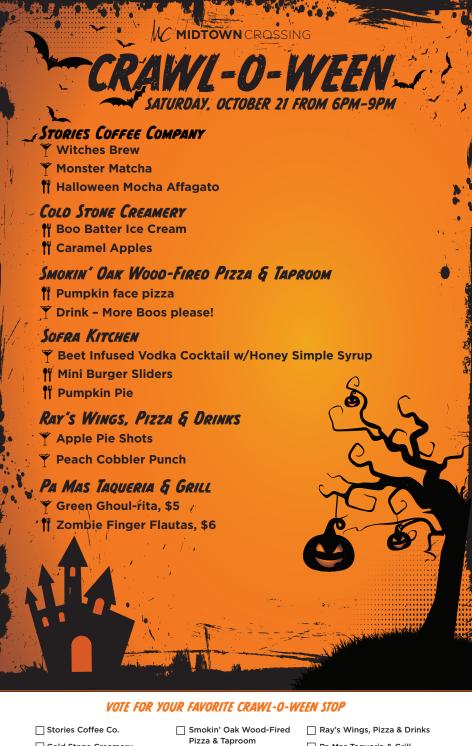

| <ul><li>☐ Stories Coffee Co.</li><li>☐ Cold Stone Creamery</li></ul> | Smokin' Oak Wood-Fired Pizza & Taproom Sofra Kitchen | Ray's Wings, Pizza & Drinks Pa Mas Taqueria & Grill |
|----------------------------------------------------------------------|------------------------------------------------------|-----------------------------------------------------|
| NAME                                                                 |                                                      |                                                     |
| EMAIL ADDRESS                                                        |                                                      |                                                     |

Drop this slip in the voting box/basket at any of the above locations by Saturday at 9pm.

DODGE ST. 31ST AVE \$ DODGE COURT Condo. 31ST AVE. **Entrance** Turner park Commons P **Turner Park Grand Lawn** Pa MÁS 31ST AVE. SMOKIN OAK wood-fired pizza® & TAPROOM **FARNAM** Condo Entrance COURT FARNAM ST. COLD STONE Stories COFFEE .. Security/Parking Office P Garage Parking Ramp A HARNEY ST.